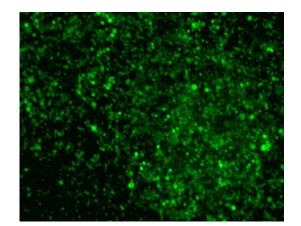

## **Quality Report**

Dear customer,

The titer of the pLVTHM vector is  $1*10^8$  Tu/ml that has been detected by technical inspection department in the method of PCR. The carrier information and virus instructions will be issued to the customer with the product

产品报告

| No.       | Name   | Volume  | Titer    | TU       |
|-----------|--------|---------|----------|----------|
| Vector015 | pLVTHM | 1000 ul | € 500.00 | € 500.00 |

The result: