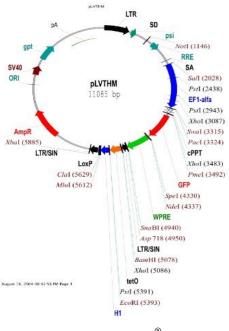

## **TELEVECTOR**<sup>®</sup>

Feature: double label (EGFP+Amp)

Application: gene expression, cell and animal experiment

Remark: virus particle

**Delivery:** 10<sup>8</sup> TU/ml, 1ml

| No.       | Name   | Number | Price    | sum      |
|-----------|--------|--------|----------|----------|
| Vector015 | pLVTHM | 1 ml   | € 500.00 | € 500.00 |
|           |        |        |          |          |

E-mail: <u>market\_telebio@163.com</u> for pLVTHM vector sequence

French CliniVector Co.,Ltd

http: <u>www.clinivector.com</u> Add: 199 # Songtao Road, Zhangjiang High-tech Park, Shanghai E-mail: clinivector@163.com

## **Quality Report**

Dear customer,

The titer of the pLVTHM vector is  $1*10^8$  Tu/ml that has been detected by technical inspection department in the method of PCR. The carrier information and virus instructions will be issued to the customer with the product