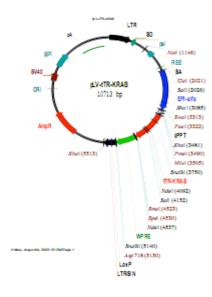

## **TELEVECTOR**<sup>®</sup>

Feature: monostandard (Amp) Application: gene expression, RNAi, cell and animal experiment Remark: virus particle Delivery: 10<sup>8</sup> TU/ml, 1ml

| No.       | Name        | Number | Price    | sum      |
|-----------|-------------|--------|----------|----------|
| Vector014 | pLV-tTRKRAB | 1 ml   | € 500.00 | € 500.00 |
|           |             |        |          |          |

E-mail: <u>market\_telebio@163.com</u> for pLV-tTRKRAB vector sequence

French CliniVector Co.,Ltd

http: <u>www.clinivector.com</u> Add: 199 # Songtao Road, Zhangjiang High-tech Park, Shanghai E-mail: clinivector@163.com