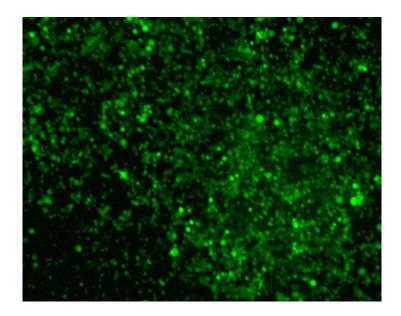

# **Quality Report**

Dear customer,

The titer of the plenti-GFP-Neo vector is  $1*10^8$  Tu/ml that has been detected by technical inspection department in the method of PCR. The vector information and virus instructions will be issued to the customer with the product

### 产品报告

| No.       | Name           | Volume  | Titer                    | TU                   |
|-----------|----------------|---------|--------------------------|----------------------|
| Vector007 | plenti-GFP-Neo | 1000 ul | 1*10 <sup>8</sup> Tu/ml. | 1*10 <sup>8</sup> Tu |

#### The result:

**THANK YOU**