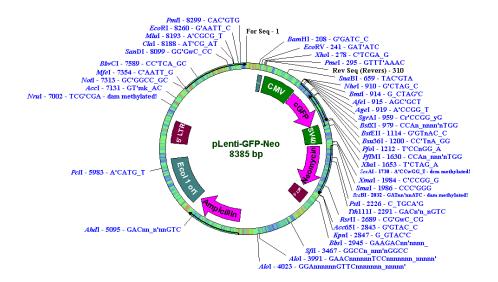

## TELEVECTOR®

**Feature:** double label (GFP+Neo)

Application: gene expression, cell and animal experiment

**Remark:** virus particle **Delivery:** 10<sup>8</sup> TU/ml, 1ml

| No.       | Name           | Number | Price    | sum      |
|-----------|----------------|--------|----------|----------|
| Vector007 | plenti-GFP-Neo | 1 ml   | € 500.00 | € 500.00 |
|           |                |        |          |          |

E-mail: <u>market\_telebio@163.com</u> for plenti-GFP-Neo vector sequence

http: www.clinivector.com

Add: 199 # Songtao Road, Zhangjiang High-tech Park, Shanghai

E-mail: clinivector@163.com