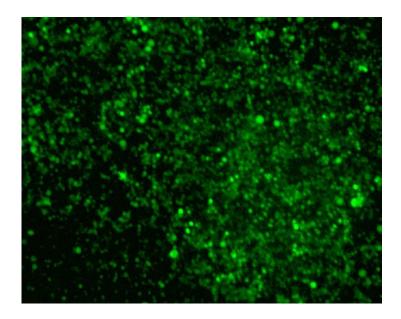

€ 500.00 |
|           |          |        |          |          |

E-mail: market telebio@163.com for pEGFP-EK vector sequence



http: www.clinivector.com

Add: 199 # Songtao Road, Zhangjiang High-tech Park, Shanghai

E-mail: clinivector@163.com

# **Quality Report**

Dear customer,

The titer of the pEGFP-EK vector is  $1*10^8$  Tu/ml that has been detected by technical inspection department in the method of PCR. The carrier information and virus instructions will be issued to the customer with the product.

### 产品报告

| No.       | Name     | Volume  | Titer                    | TU                   |
|-----------|----------|---------|--------------------------|----------------------|
| Vector005 | pEGFP-EK | 1000 ul | 1*10 <sup>8</sup> Tu/ml. | 1*10 <sup>8</sup> Tu |

### The result:



**THANK YOU**