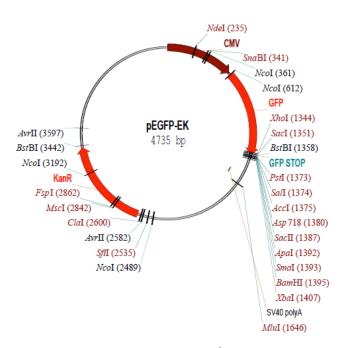

#### **Product:**

TELEVECTOR®

Feature: monostandard (GFP)

Application: gene expression, cell and animal experiment

**Remark:** virus particle **Delivery:** 10<sup>8</sup> TU/ml, 1ml

| No.       | Name     | Number | Price    | sum      |
|-----------|----------|--------|----------|----------|
| Vector005 | pEGFP-EK | 1 ml   | € 500.00 | € 500.00 |
|           |          |        |          |          |

E-mail: market telebio@163.com for pEGFP-EK vector sequence

http: www.clinivector.com

Add: 199 # Songtao Road, Zhangjiang High-tech Park, Shanghai

E-mail: clinivector@163.com