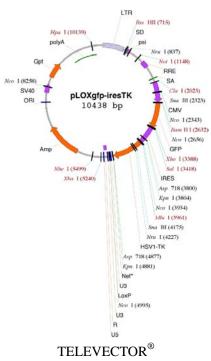

## **Product Information**

NO.:

\_ \_ \_ -

**Product:** 

**Feature:** double label (GFP+Amp) **Application:** gene expression, cell and animal experiment **Remark:** virus particle **Delivery:** 10<sup>8</sup> TU/ml, 1ml

E-mail: <u>market\_telebio@163.com</u> for pLOXgfp-iresTK vector sequence

French CliniVector Co.,Ltd

http: <u>www.clinivector.com</u> Add: 199 # Songtao Road, Zhangjiang High-tech Park, Shanghai E-mail: clinivector@163.com

## **Quality Report**

Dear customer,

The titer of the pLOXgfp-iresTK vector is  $1*10^{8}$  Tu/ml that has been detected by technical inspection department in the method of PCR. The carrier information and virus instructions will be issued to the customer with the product