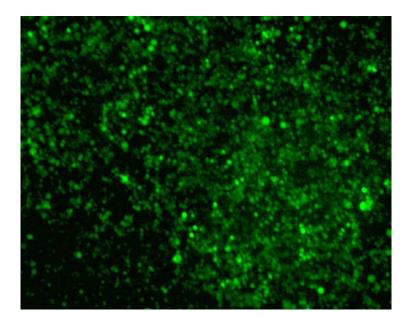

|

E-mail: <u>market\_telebio@163.com</u> for pLOXgfp-iresTK vector sequence



French CliniVector Co.,Ltd

http: <u>www.clinivector.com</u> Add: 199 # Songtao Road, Zhangjiang High-tech Park, Shanghai E-mail: clinivector@163.com

## **Quality Report**

Dear customer,

The titer of the pLOXgfp-iresTK vector is  $1*10^{8}$  Tu/ml that has been detected by technical inspection department in the method of PCR. The carrier information and virus instructions will be issued to the customer with the product

产品报告

| No.       | Name           | Volume  | Titer                    | TU                   |
|-----------|----------------|---------|--------------------------|----------------------|
| Vector011 | pLOXgfp-iresTK | 1000 ul | 1*10 <sup>8</sup> Tu/ml. | 1*10 <sup>8</sup> Tu |

The result:



## THANK YOU