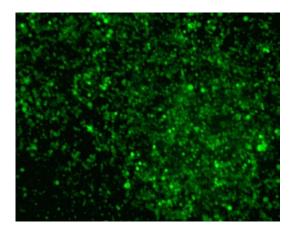

# **Quality Report**

Dear customer,

The titer of the pLV-TH vector is  $1*10^8$  Tu/ml that has been detected by technical inspection department in the method of PCR. The carrier information and virus instructions will be issued to the customer with the product

#### The result:

**THANK YOU**