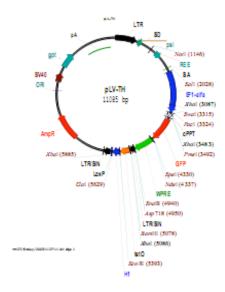

### **Product:**

TELEVECTOR®

**Feature:** double label (GFP+Amp)

Application: gene expression, cell and animal experiment

**Remark:** virus particle **Delivery:** 10<sup>8</sup> TU/ml, 1ml

| No.       | Name   | Number | Price    | sum      |
|-----------|--------|--------|----------|----------|
| Vector017 | pLV-TH | 1 ml   | € 500.00 | € 500.00 |
|           |        |        |          |          |

E-mail: <u>market\_telebio@163.com</u> for pLV-TH vector sequence

http: www.clinivector.com

Add: 199 # Songtao Road, Zhangjiang High-tech Park, Shanghai

E-mail: clinivector@163.com

# **Quality Report**

Dear customer,

The titer of the pLV-TH vector is  $1*10^8$  Tu/ml that has been detected by technical inspection department in the method of PCR. The carrier information and virus instructions will be issued to the customer with the product