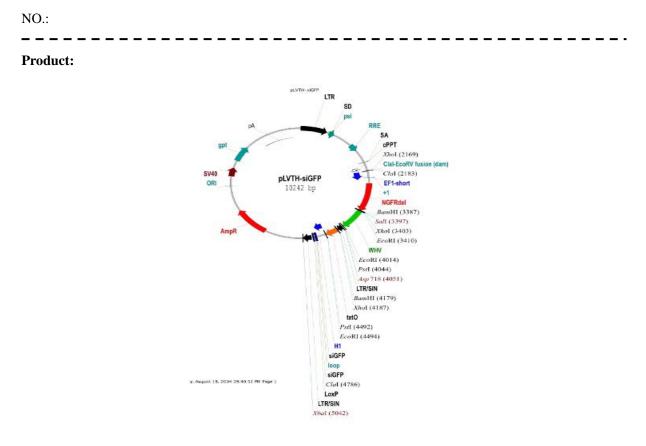

## **TELEVECTOR**<sup>®</sup>

**Feature:** monostandard (Amp) **Application:** gene expression, RNAi, cell and animal experiment **Remark:** virus particle **Delivery:** 10<sup>8</sup> TU/ml, 1ml

| No.       | Name        | Number | Price    | sum      |
|-----------|-------------|--------|----------|----------|
| Vector016 | pLVTH-siGFP | 1 ml   | € 500.00 | € 500.00 |
|           |             |        |          |          |

E-mail: <u>market\_telebio@163.com</u> for pLVTH-siGFP vector sequence

French CliniVector Co.,Ltd

http: <u>www.clinivector.com</u> Add: 199 # Songtao Road, Zhangjiang High-tech Park, Shanghai E-mail: clinivector@163.com